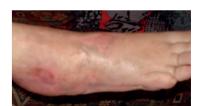

Figure 1. The ulcer at inclusion.

Figure 2. The ulcer after 5 weeks treatment with first seasorb Ag and then Biatain Ag.

Figure 3. The ulcer after 4 months treatment.

Figure 4. Closed ulcer after 10 months treatment

The wound closed ten months after the treatment was started.