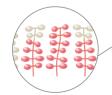

# Designed to prevent wound infection<sup>1-6</sup>

Our patented silver profile provides you with a sustained release of silver during the entire wear time (up to 7 days).

Biatain Ag combines superior absorption with controlled and continuous silver release. An antibacterial ionic silver complex is homogeneously dispersed within the foam and silver ions are released to the wound bed when wound exudate is absorbed into the dressing.